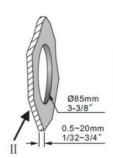

## **2019 New** 85mm GPS Speedometer with Tachometer

**Application:** Motorcycle/Marine Boats/Truck/Bus/Electric-Vehicle/Three Wheeler, etc.

- Electronic Speedometer (stepper motor)
- No Mechanic Sensor, get speed signal from GPS
- No Stationary Drift
- Speed ≠0 and show accurate speed in tunnel with the help of accelerometer
- Total Mileage Adjustable
- GPS Blind Area Odometer Compensation
- OverSpeed Buzzer Alarm (Value Adjustable)
- Indication Light (Left, Right and High Beam)
- Installation Diameter: 85mm (3 3/8")
- Speed Range: 0~200km/h or 0~125km/h (or customized)
- RPM Range : 0~8000RPM
- Mileage Range: 0-99999.9KM
- Reverse polarity protection and anti-fogging performance
- Working Voltage:12V/24V
- Working temperatures: 40 to 85°C
- IP67 Waterproof