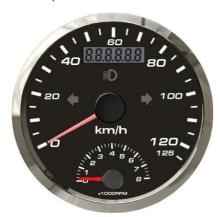

## 85mm GPS Speedometer with Tachometer

## **2019 New** 85mm GPS Speedometer with Tachometer

**Application:** Motorcycle/Marine Boats/Truck/Bus/Electric-Vehicle/Three Wheeler, etc.

- Electronic Speedometer (stepper motor)
- No Mechanic Sensor, get speed signal from GPS
- No Stationary Drift
- Speed ≠0 and show accurate speed in tunnel with the help of accelerometer
- Total Mileage Adjustable
- GPS Blind Area Odometer Compensation
- OverSpeed Buzzer Alarm (Value Adjustable)
- Indication Light (Left, Right and High Beam)
- Installation Diameter: 85mm (3 3/8")
- Speed Range: 0~200km/h or 0~125km/h (or customized)
- RPM Range : 0~8000RPM
- Mileage Range: 0-99999.9KM
- Reverse polarity protection and anti-fogging performance
- Working Voltage:12V/24V
- Working temperatures: 40 to 85°C
- IP67 Waterproof